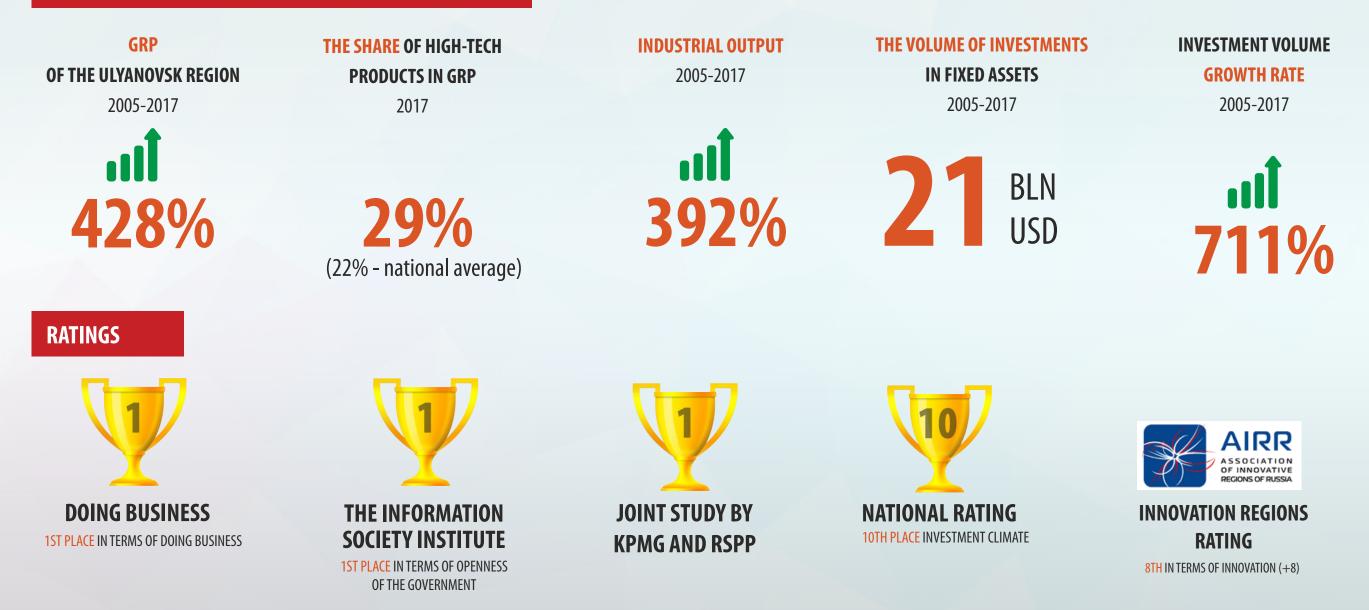

## **KEY INDICATORS OF THE REGION**

**60000** HIGH-EFFICIENT JOBS CREATED (2012-2017)

# **92 bln rub** INVESTMENT VOLUME IN FIXED ASSETS IN 2017

**12,5%** (2015-2017)

EXPORT GROWTH (2013 - 2017) **6,7%** INCREASE IN INDUSTRIAL PRODUCTION VOLUME ACCORDING TO THE RESULTS OF 2017 **2** place in Volga Federal District

AGRICULTURE PRODUCTION GROWTH ACCORDING TO THE RESULTS OF 2017 3 place in Volga Federal District

**4 position** N RUSSIA FOR RESEARCH AND DEVELOPMENT EXPENDITURE INDUSTRY GROWTH (2012 - 2017)

| ULYANOVSK REG | YANOVSK REGION 12,69 |              |  |
|---------------|----------------------|--------------|--|
| RUSSIA        | <b>3,9</b> %         |              |  |
| VFD           |                      | <b>4,9</b> % |  |

LABOUR PRODUCTIVITY GROWTH (2012 - 2016)

7,5%

RUSSIA 4%

**ULYANOVSK REGION** 