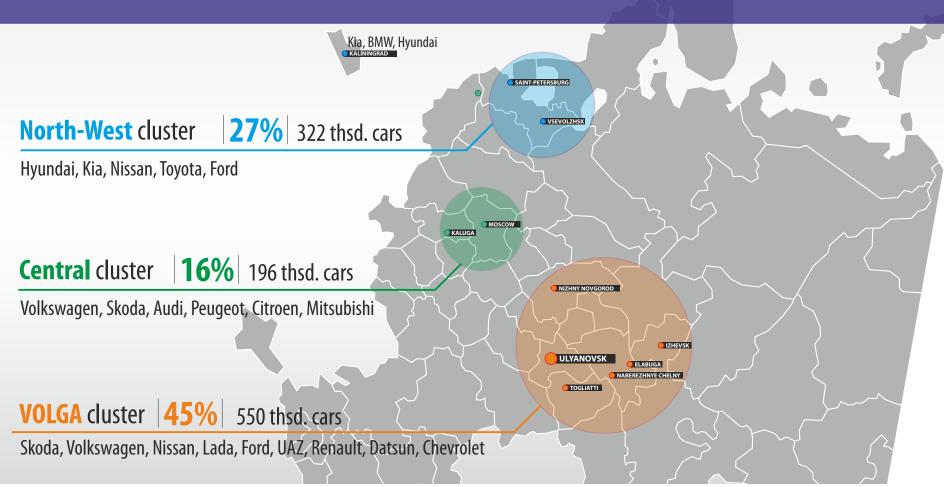

# **AUTOMOTIVE CLUSTER**

In Russia the production of passenger cars involves more than **20 assembly facilities.** 

The largest clusters were formed in the **Volga region**, in **the North-West** and **Central part** of Russia.

### **Distance and travel time**

Ulyanovsk - Volga cluster 0 - 500 km | up to 7 hours

Ulyanovsk - Central cluster 800 - 1000 km | 12-15 hours

Ulyanovsk - North-West cluster

1600 km | 27 hours

**1,2** mln cars produced in Russia