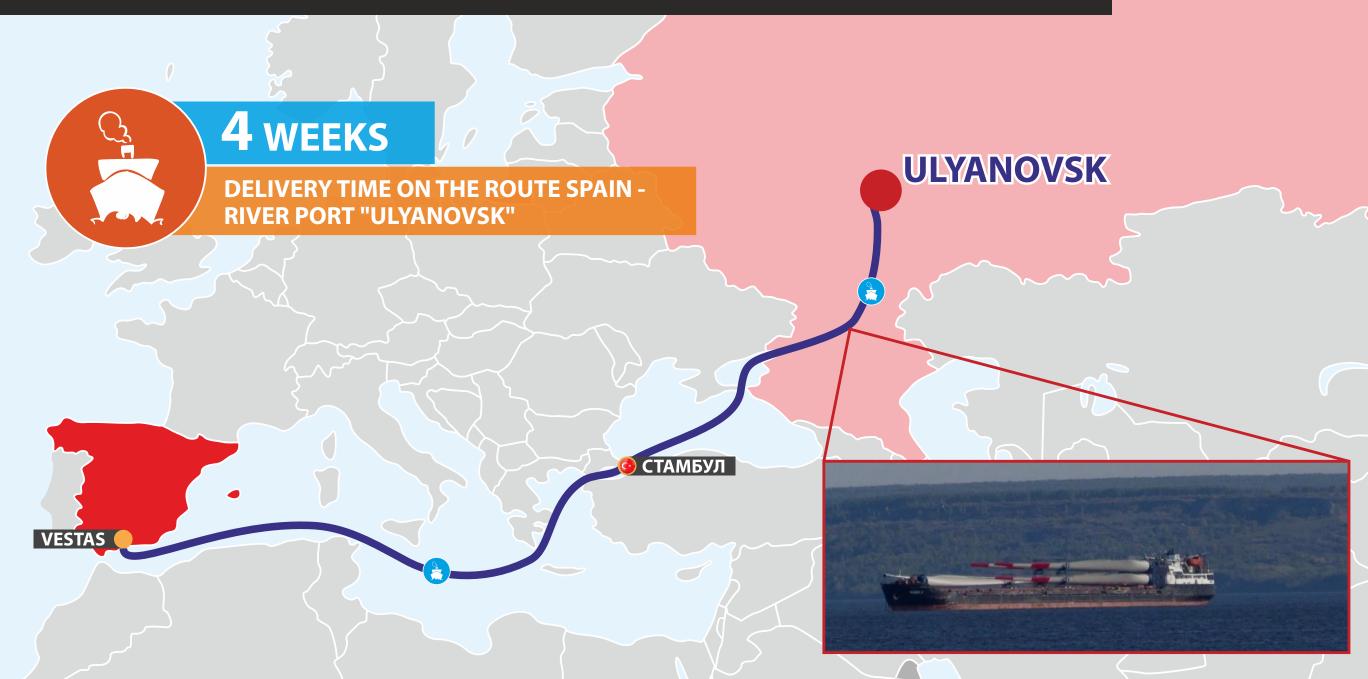

### **Oversized goods logistics**

Transportation and unloading of wind turbine blades for a brand new wind farm in Ulyanovsk were completed from China and Spain to river port destination in 2017-2018.

The blades were unloaded with two synchronized cranes.

## CAPACITIES OF RIVER LOGISTICS "RIVER-SEA" TYPE AS EXEMPLIFIED IN VESTAS BLADES DELIVERY FROM THE PLANT IN SPAI