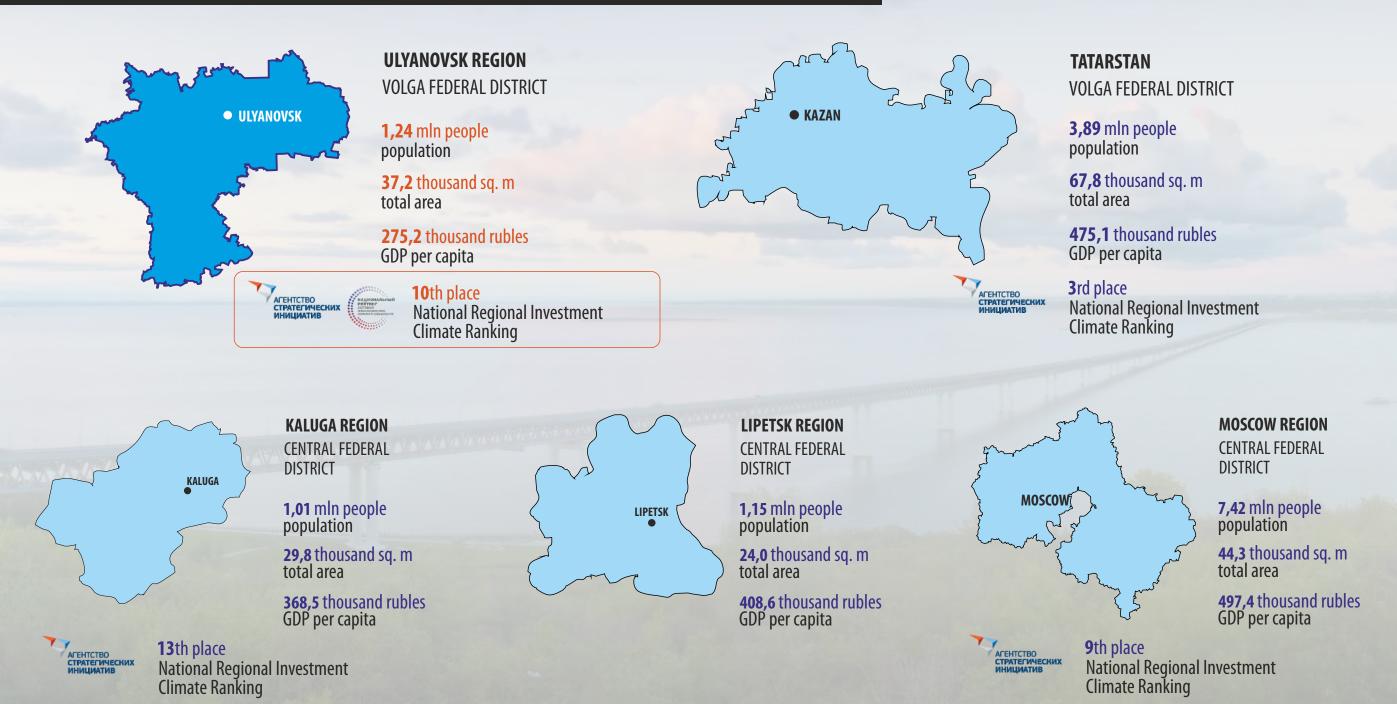

4 million inhabitants 38% of effective demand of the Russian Federation 193 thousand industrial enterprises

**R- 500 km.** 22 million inhabitants 26% of effective demand of the Russian Federation 47 thousand industrial enterprises

1,26 min people

population of the region







## **TURKISH COMPANIES IN THE ULYANOVSK REGION**

**EFES** 

EFES RUS is a brewing company, one of the four largest producers in Russia







# **MARTUR**<sup>®</sup>

Martur is one of the world leading companies in the sphere of car seats production.

450 BLN RUB investment volume

new jobs created



# mycem

The project for welding wire production plant, welding laboratory and R & D center construction is at the design stage.

450 BLN RUB

120

investment volume

new jobs created



### **ULYANOVSK REGION**



## **COMFORTABLE BUSINESS ENVIRONMENT: RESOURCE COST**



| Image: Water supply<br>(USD / CBM) |        |        |
|------------------------------------|--------|--------|
| ULYANOVSK REGION                   | \$0,25 |        |
| TATARSTAN                          | \$0,28 |        |
| LIPETSK REGION                     |        | \$0,43 |
| KALUGA REGION                      |        | \$0,39 |
| MOSCOW REGION                      |        | \$0,42 |



| ULYANOVSK REGION | \$0,094 |
|------------------|---------|
| TATARSTAN        | \$0,027 |
| LIPETSK REGION   | \$0,092 |
| KALUGA REGION    | \$0,089 |
| MOSCOW REGION    | \$0,11  |

#### **RENT OF LANDPLOT IN THE TERRITORY OF SEZ** (USD / HA)

| ULYANOVSK REGION | \$70 |       |       |
|------------------|------|-------|-------|
|