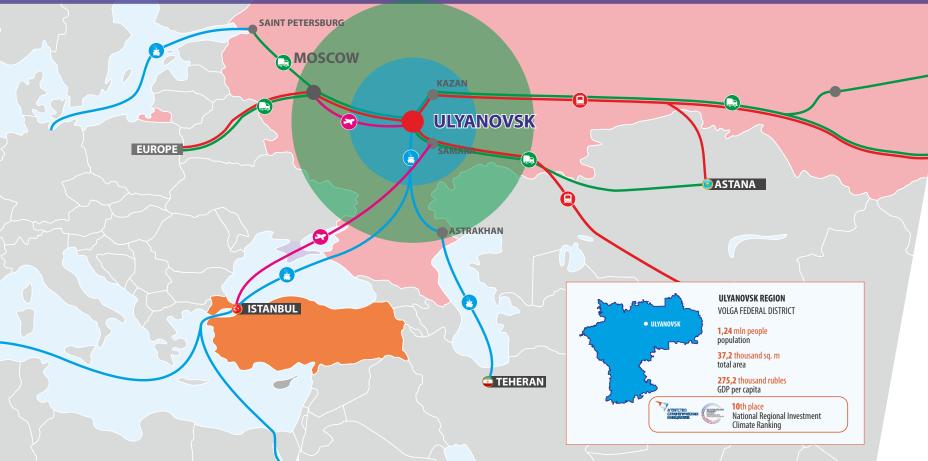

### **UNIQUE LOCATION OF THE REGION AT THE CROSSING OF LOGISTIC ROUTES**

### **Transport accessibility**

AEROFLOT Moscow (SVO) - Ulyanovsk (1h 15m) 2 flights everyday

Moscow (VKO) – Ulyanovsk 6 flights everuday

- Railway unit connecting Europe and Asia
- Access to the federal highway M-5 «Ural»

### **Developed industrial base**

R - 1000 km. 44 million inhabitants 38% of effective demand of the Russian Federation 193 thousand industrial enterprises

**R- 500 km.** 22 million inhabitants 26% of effective demand of the Russian Federation 47 thousand industrial enterprises