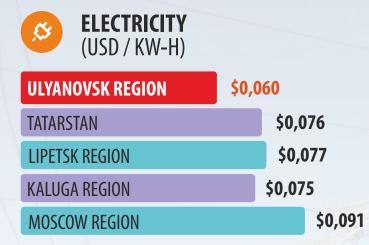

## **COMFORTABLE BUSINESS ENVIRONMENT: RESOURCE COST**

| Image: Water supply<br>(USD / CBM) |        |        |
|------------------------------------|--------|--------|
| ULYANOVSK REGION                   | \$0,25 |        |
| TATARSTAN                          | \$0,28 |        |
| LIPETSK REGION                     |        | \$0,43 |
| KALUGA REGION                      |        | \$0,39 |
| MOSCOW REGION                      |        | \$0,42 |