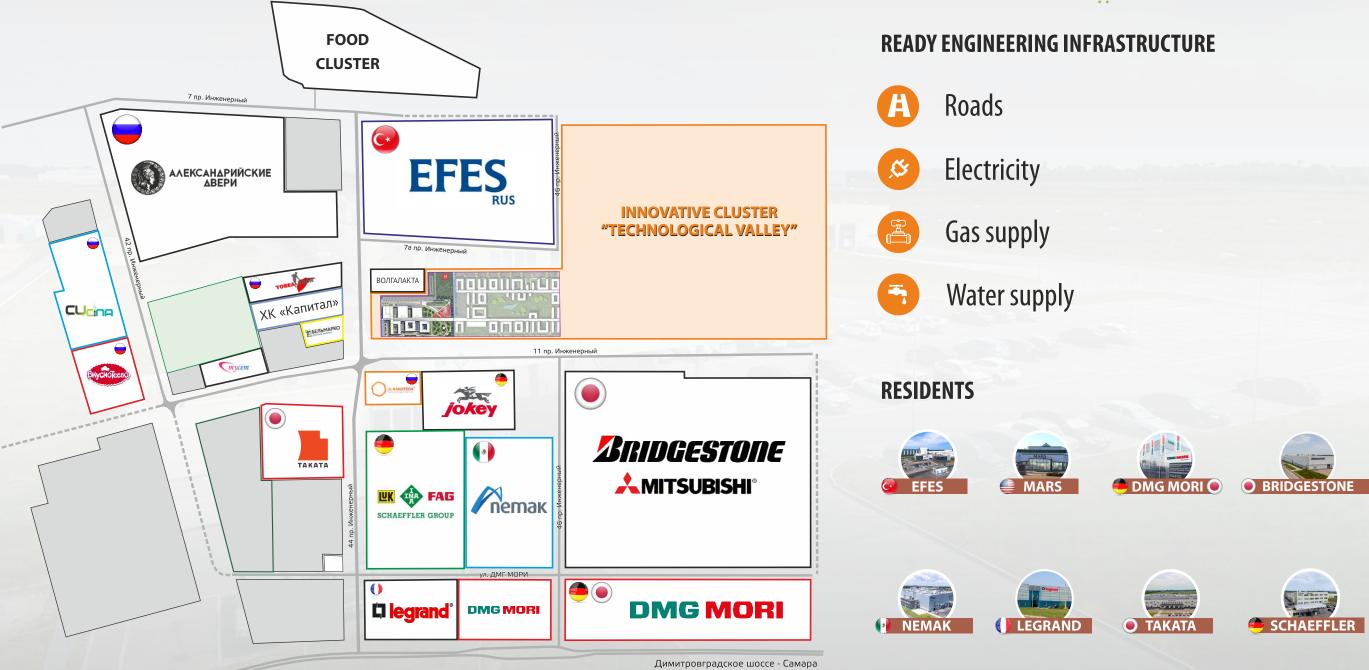

# **AUTOMOTIVE CLUSTER**

| 96        |       | <b>Sollers</b>  | имановский<br>маловский<br>маса | ISUZU   |
|-----------|-------|-----------------|---------------------------------|---------|
| companies | Петак | CHAEFFLER GROUP | BRIDGESTONE                     | FEDERAL |

Ulyanovsk Region is in the center of Automotive Industry in Russia

# **AUTOMOTIVE CLUSTER**

In Russia the production of passenger cars involves more than **20 assembly facilities.** 

The largest clusters were formed in the **Volga region**, in **the North-West** and **Central part** of Russia.