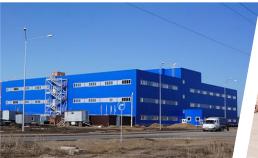

# **INVESTMENT SITE «BROWNFIELD»**

- Production, warehouse and office premises for rent
- Cargo gates

NEW INDUSTRIAL PARK «PLATFORM 2.0»

## **HEATED PREMISES**

10 000 m<sup>2</sup>
9 m ceiling height
2 000kg/m<sup>2</sup> floor load

September 2018 CONSTRUCTION START

September 2019

**COMPLETION TERM** 

**286**<sub>rub/m<sup>2</sup></sub> warehouse and production facility space