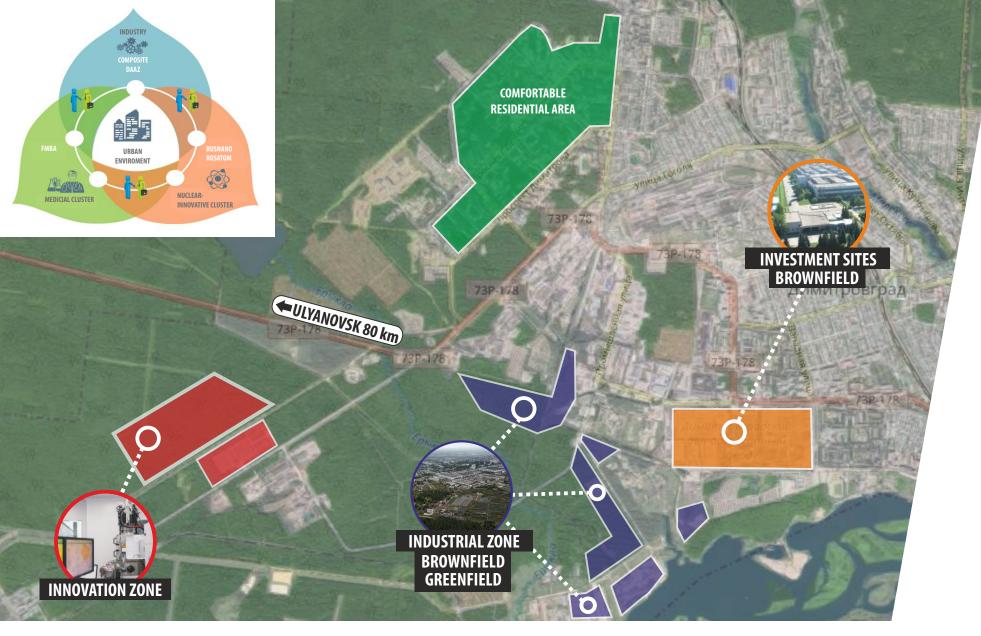

## ИНВЕСТИЦИОННЫЕ ПЛОЩАДКИ «GREENFIELD», «BROWNFIELD»

## **INVESTMENT SITES «GREENFIELD», «BROWNFIELD»**

# 2000 Ha

THE TERRITORY OF THE INDUSTRIAL DEVELOPMENT

73K-1428

73P-178

INDUSTRIAL ZONE "ZAVOLZHYE"

RESIDENTS

Мирный

Октябрьский

## INDUSTRIAL PARK "ZAVOLZHYE"

INDUSTRIAL PARK