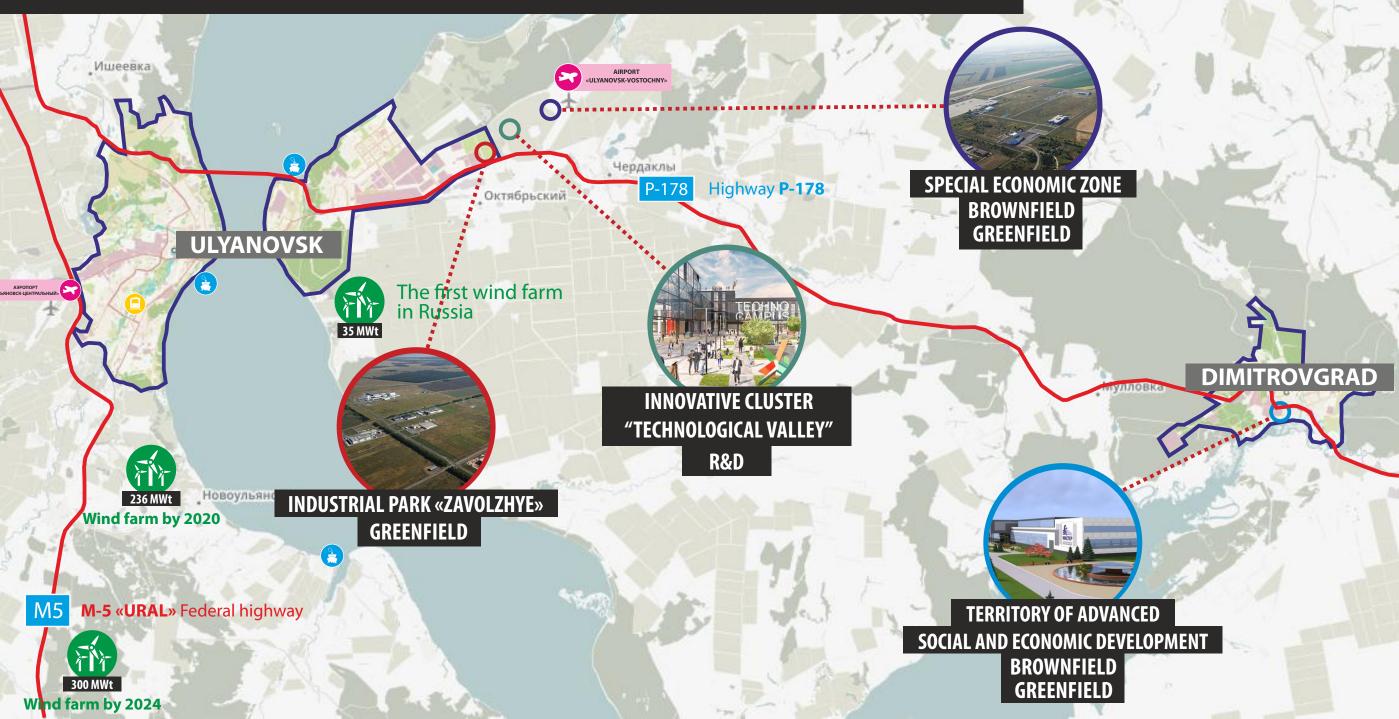

## ИНВЕСТИЦИОННЫЕ ПЛОЩАДКИ «GREENFIELD», «BROWNFIELD»

## **INVESTMENT SITES «GREENFIELD», «BROWNFIELD»**

# SPECIAL ECONOMIC ZONE "ULYANOVSK"

# 2000 Ha

THE TERRITORY OF THE INDUSTRIAL DEVELOPMENT

73K-1428

73P-178

INDUSTRIAL ZONE "ZAVOLZHYE"

RESIDENTS

Мирный

Октябрьский

## INDUSTRIAL PARK "ZAVOLZHYE"

INDUSTRIAL PARK

### TERRITORY OF ADVANCED SOCIAL AND ECONOMIC DEVELOPMENT

# **MACHINE TOOL BUILDING CLUSTER**