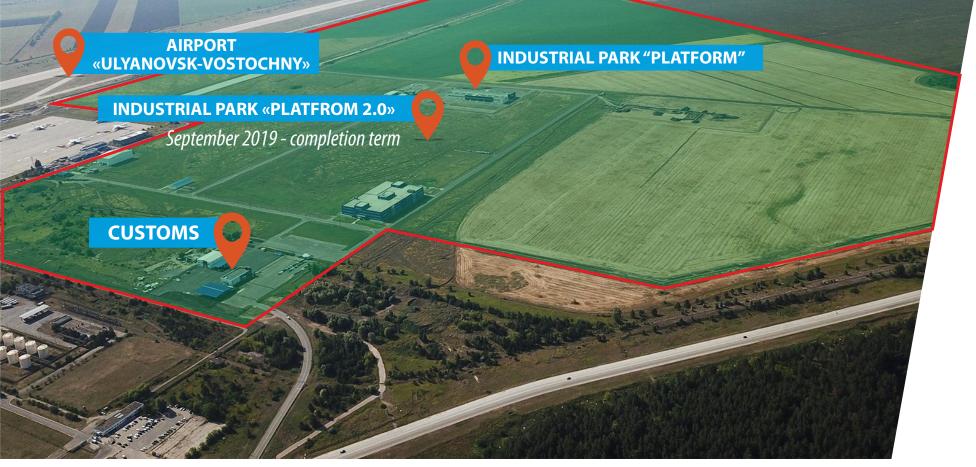

# **INVESTMENT SITE «BROWNFIELD»**

- Production, warehouse and office premises for rent
- Cargo gates

NEW INDUSTRIAL PARK «PLATFORM 2.0»

## **HEATED PREMISES**

10 000 m<sup>2</sup>
9 m ceiling height
2 000kg/m<sup>2</sup> floor load

September 2018 CONSTRUCTION START

September 2019

**COMPLETION TERM** 

**286**<sub>rub/m<sup>2</sup></sub> warehouse and production facility space

# INFRASTRUCTURE

Checkpoints with control system