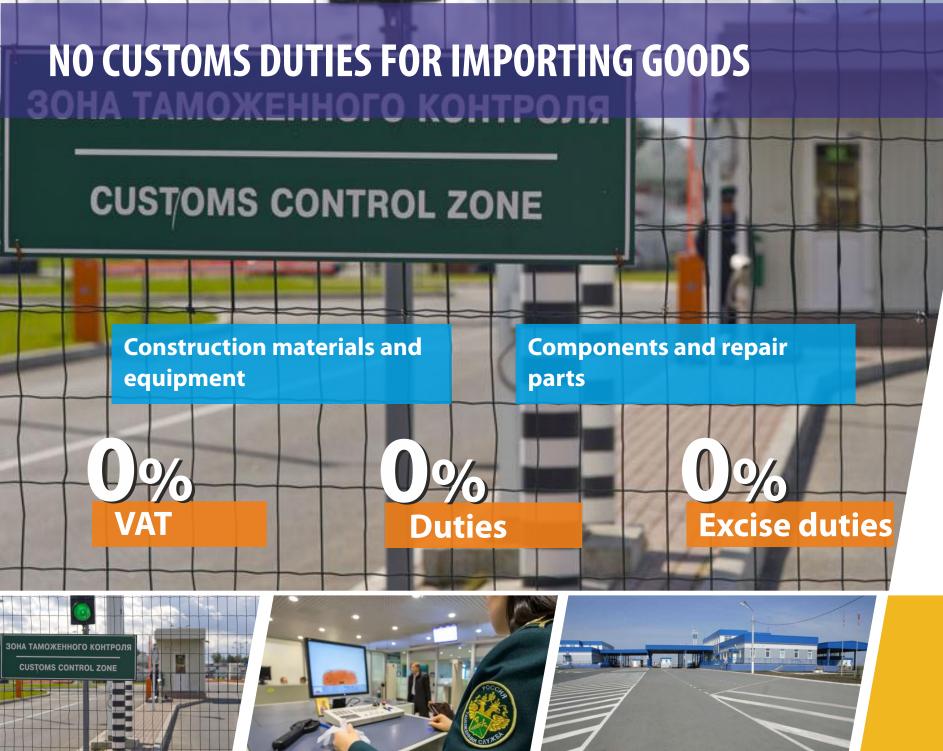

#### The **only sez of airport type** in Russia.

A unique transport and logistics center within the framework of the Eurasian Transport Corridor project.

#### Main activities of residents:

- Aviation equipment and aircraft components
- Medical equipment manufacture
- Electronics manufacture
- Logistics and wholesale
- Aircraft maintenance

325 на

residents

## **TAX INCENTIVES**

| Taxes and duties                                 | SPECIALLY SIGNIFICANT<br>INVESTMENT PROJECT<br>STATUS     | SPECIAL ECONOMIC ZONE<br>"ULYANOVSK"                                                                                                                 | TERRITORY OF ADVANCED SOCIAL<br>AND ECONOMIC DEVELOPMENT-<br>«DIMITROVGRAD» |
|--------------------------------------------------|-----------------------------------------------------------|------------------------------------------------------------------------------------------------------------------------------------------------------|-----------------------------------------------------------------------------|
| Income Tax (20%)                                 | <b>15,5%</b> for 15 years                                 | <b>2%</b> for 10 years<br><b>15,5 %</b> from 11 to 45 years                                                                                          | <b>0%</b> for 5 years,<br><b>10%</b> from 6 to 10 years                     |
| Property Tax (2,2%)                              | <b>0%</b> for 10 years<br><b>1,1%</b> from 11 to 15 years | 0% for 15 years                                                                                                                                      | 0% for 10 years                                                             |
| Transport Tax<br>(Differentiated)                | <b>0%</b> for 10 years                                    | <b>0%</b> for 10 years                                                                                                                               | <b>0%</b> for 10 years                                                      |
| Land Tax<br>(1,5%)                               | <b>0%</b> for 8 years                                     | 0% for 10 years                                                                                                                                      | <b>0%</b> for 10 years<br>Prolongation for more 5 years<br>available        |
| VAT<br>(18%)                                     | 18%                                                       | Execution of works and<br>provision of services are not<br>subject to VAT - for 45 years                                                             | 18%                                                                         |
| Insurance premiums<br>to PFR, OMIF, SIF<br>(30%) | 30%                                                       | 30%                                                                                                                                                  | <b>7,6%</b> for 10 years<br>Prolongation for 5 more<br>years available      |
| Custom Duties<br>(Differentiated)                | Differentiatied                                           | The importation of goods, equipment,<br>construction materials to the territory<br>of SEZ is not subject to VAT,<br>excise duties and customs duties | Differentiatied                                                             |