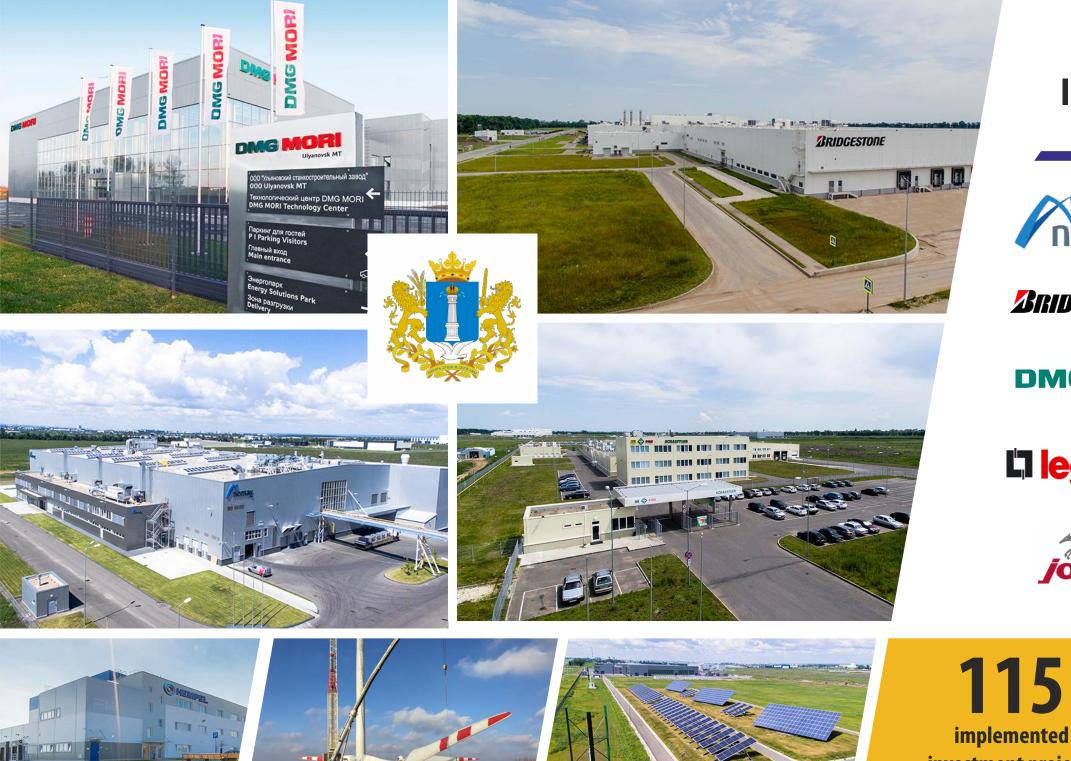

# **IMPLEMENTED PROJECTS**

# **FREE CUSTOMS ZONE REGIME**

3()

RESIDENTS

N: 000

BUSINESS DEVELOPMENT ALONGSIDE SUCCESSFULLY IMPLEMENTED PROJECTS

PUT INTO OPERATION: 2015 VOLUME OF INVESTMENTS: **4,5 BLN RUB** JOBS CREATED: **120** 

**DMG MORI** 

# BRIDGESTONE

emus.

PUT INTO OPERATION: 2016 VOLUME OF INVESTMENTS: **13,5 BLN RUB** JOBS CREATED: **600** 

73P-178

**ЭКСПЕРТРА** РЕЙТИНГОВОЕ АГЕНТСТВО

RATING OF INVESTMENT ATTRACTIVENESS OF INDUSTRIAL PARKS AND SEZ