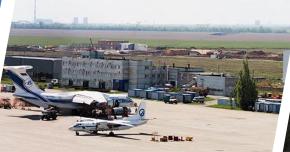

# SPECIAL ECONOMIC ZONE "ULYANOVSK"

#### The **only sez of airport type** in Russia.

A unique transport and logistics center within the framework of the Eurasian Transport Corridor project.

#### Main activities of residents:

- Aviation equipment and aircraft components
- Medical equipment manufacture
- Electronics manufacture
- Logistics and wholesale
- Aircraft maintenance

325 на

residents