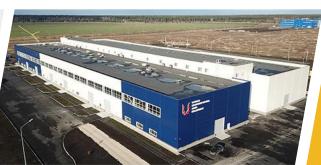

# **INVESTMENT SITE «BROWNFIELD»**

- Production, warehouse and office premises for rent
- Cargo gates

NEW INDUSTRIAL PARK «PLATFORM 2.0»

## **HEATED PREMISES**

10 000 m<sup>2</sup>
9 m ceiling height
2 000kg/m<sup>2</sup> floor load

September 2018 CONSTRUCTION START

September 2019

**COMPLETION TERM** 

**286**<sub>rub/m<sup>2</sup></sub> warehouse and production facility space