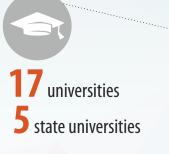

## **HUMAN CAPITAL ASSETS**

The Ulyanovsk region is among:

39 000

students

2 0 0 0

foreign students

# TOP 5 in terms of Science and technology in GRP TOP 10 in the terms of innovations development in the region

In education institutions work **250** PhD **1 400** Doctors

**26 200** RUB regional average salary level