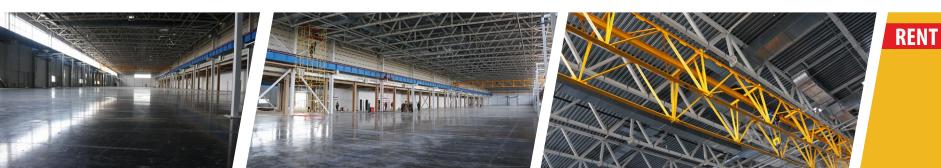

# **INVESTMENT SITE «BROWNFIELD»**

- Production, warehouse and office premises for rent
- Cargo gates

NEW INDUSTRIAL PARK «PLATFORM 2.0»

## **HEATED PREMISES**

10 000 m<sup>2</sup>
9 m ceiling height
2 000kg/m<sup>2</sup> floor load

September 2018 CONSTRUCTION START

September 2019

**COMPLETION TERM** 

**286**<sub>rub/m<sup>2</sup></sub> warehouse and production facility space