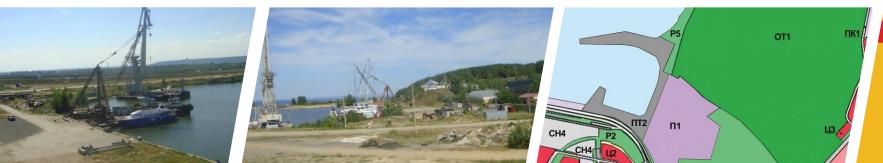

# FIRST IN RUSSIA SPECIAL ECONOMIC ZONE BASED ON THE RIVER PORT

#### INTERNATIONAL WATER ROUT LOGISTICS DEVELOPMENT (RIVER-SEA TYPE) IN THE CENTER OF RUSSIA

### **Ready-made infrastructure**

Public Road 0,1 km access to the federal highway

Railway line Roads leading to Kuibyshev railway 5 km railway station "Verkhnja Terassa"

Electricity network 2,5 mW

Gas pipeline

Water supply and sewerage

FAVORABLE LOCATION

New bridgework (President Bridge) across the river Volga in the water area of Ulyanovsk