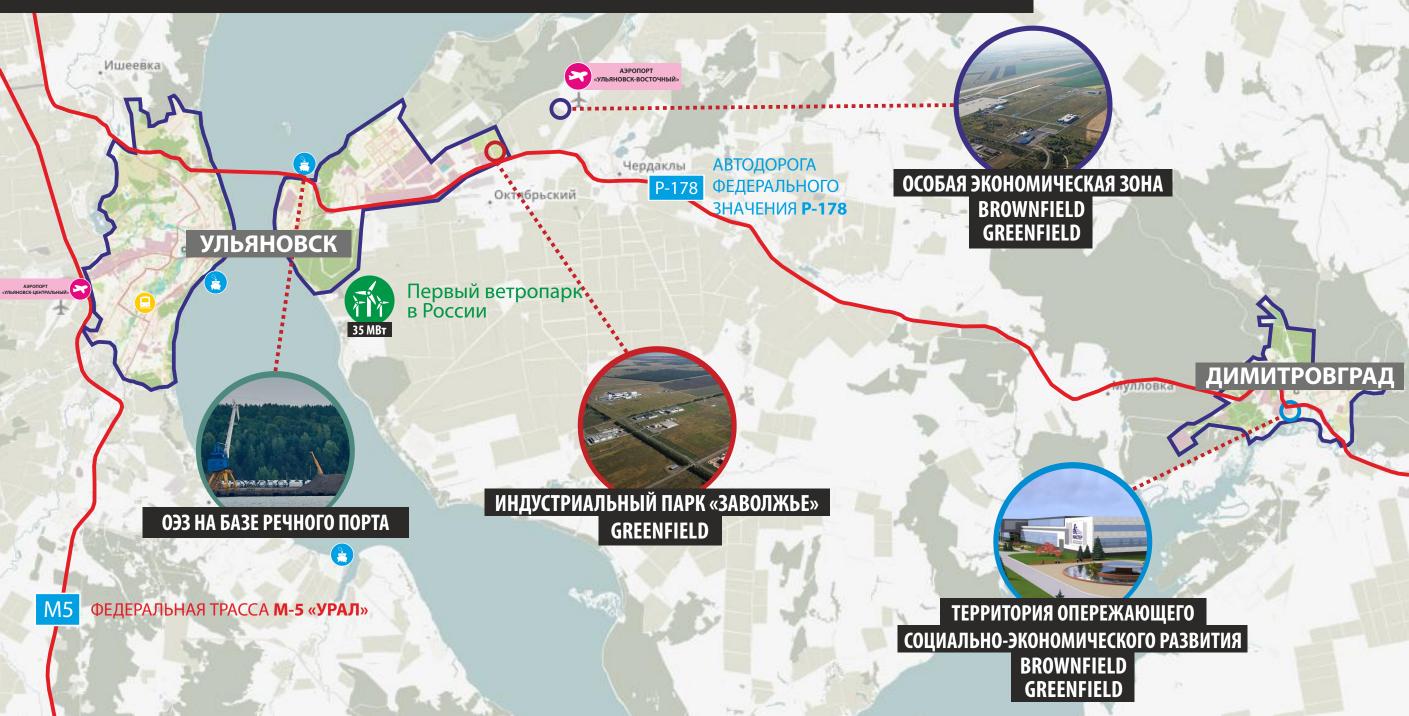

## ИНВЕСТИЦИОННЫЕ ПЛОЩАДКИ «GREENFIELD», «BROWNFIELD»

## **INVESTMENT SITES «GREENFIELD», «BROWNFIELD»**

# SPECIAL ECONOMIC ZONE "ULYANOVSK"

# 2000 Ha

THE TERRITORY OF THE INDUSTRIAL DEVELOPMENT

73K-1428

73P-178

INDUSTRIAL ZONE "ZAVOLZHYE"

RESIDENTS

Мирный

Октябрьский

### TERRITORY OF ADVANCED SOCIAL AND ECONOMIC DEVELOPMENT

# FIRST IN RUSSIA SPECIAL ECONOMIC ZONE BASED ON THE RIVER PORT